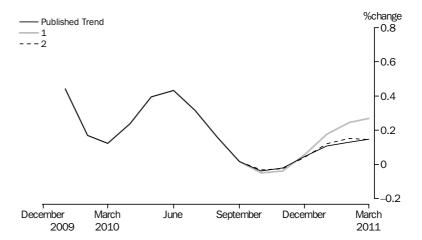

TOTAL RETAIL - MONTHLY

The chart below shows the trend series and seasonally adjusted series to March 2011.

In current prices, the trend estimate for Australian turnover rose 0.1% in March 2011 following a rise of 0.1% in February 2011 and a rise of 0.1% January 2011.

The seasonally adjusted estimate for Australian turnover fell 0.5% in March 2011 following a revised rise of 0.8% in February 2011 and a revised rise of 0.3% in January 2011. The upwards revision to February 2011 was material and was the result of the large extreme correction for flood-related influences for that month. See page 2 – *Impact of the floods*.