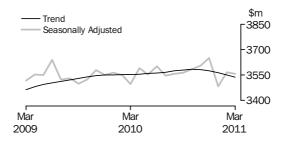

TOTAL RETAIL - MONTHLY

The chart below shows the trend series and seasonally adjusted series to March 2011.

In current prices, the trend estimate for Australian turnover rose 0.1% in March 2011 following a rise of 0.1% in February 2011 and a rise of 0.1% January 2011.

The seasonally adjusted estimate for Australian turnover fell 0.5% in March 2011 following a revised rise of 0.8% in February 2011 and a revised rise of 0.3% in January 2011. The upwards revision to February 2011 was material and was the result of the large extreme correction for flood-related influences for that month. See page 2 – *Impact of the floods*.

The original estimate for Australian turnover rose 10.2% in March 2011. The original estimate for chains and other larger retailers rose 11.2% in March 2011. The original estimate for smaller retailers rose 8.7% in March 2011.