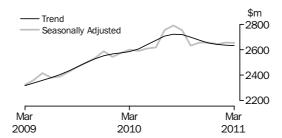

TOTAL RETAIL - MONTHLY

The chart below shows the trend series and seasonally adjusted series to March 2011.

In current prices, the trend estimate for Australian turnover rose 0.1% in March 2011 following a rise of 0.1% in February 2011 and a rise of 0.1% January 2011.

The seasonally adjusted estimate for Australian turnover fell 0.5% in March 2011 following a revised rise of 0.8% in February 2011 and a revised rise of 0.3% in January 2011. The upwards revision to February 2011 was material and was the result of the large extreme correction for flood-related influences for that month. See page 2 – *Impact of the floods*.