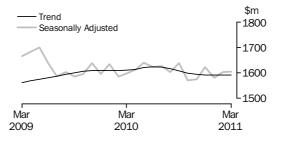

HOUSEHOLD GOODS RETAILING

In current prices, the trend estimate for Household goods retailing fell 0.4% in March 2011. The seasonally adjusted estimate fell 0.3%. By industry subgroup, the trend estimate fell for Electrical and electronic goods retailing (-0.7%) and Furniture, floor coverings, houseware and textile goods retailing (-0.1%) and was relatively unchanged for Hardware, building and garden supplies retailing (0.0%). The seasonally adjusted estimate fell for Furniture, floor coverings, houseware and textile goods retailing (-1.2%) and Electrical and electronic goods retailing (-0.6%) and rose for Hardware, building and garden supplies retailing (1.0%).