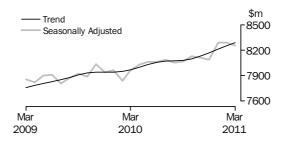

#### RETAIL TURNOVER, Australia

TOTAL RETAIL -QUARTERLY In volume terms, the seasonally adjusted estimate for the March quarter 2011 was relatively unchanged (0.0%), following a fall of 0.4% in the December quarter 2010 and a rise of 0.5% in the September quarter 2010.

In the March quarter 2011, the seasonally adjusted estimate rose in volume terms for Food retailing (0.6%), Other retailing (1.5%), Department stores (0.2%) and Clothing, footwear and personal accessory retailing (0.2%). The seasonally adjusted estimate fell in volume terms for Household goods retailing (-1.3%) and Cafes, restaurants and takeaway food services (-0.6%) in the March quarter 2011.