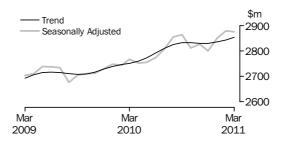

FOOD RETAILING

In current prices, the trend estimate for Food retailing rose 0.4% in March 2011. The seasonally adjusted estimate fell 0.4%. By industry subgroup, the trend estimate rose for Supermarkets and grocery stores (0.3%), Other specialised food retailing (0.8%) and Liquor retailing (0.2%). The seasonally adjusted estimate fell for Supermarkets and grocery stores (-0.4%) and Other specialised food retailing (-1.0%) and was relatively unchanged for Liquor retailing (0.0%).