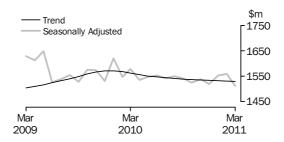

CLOTHING, FOOTWEAR AND PERSONAL ACCESSORY RETAILING In current prices, the trend estimate for Clothing, footwear and personal accessory retailing was relatively unchanged (0.0%) in March 2011. The seasonally adjusted estimate rose 0.1%. By industry subgroup the trend estimate rose for Footwear and other personal accessory retailing (0.3%) and fell for Clothing retailing (-0.1%). The seasonally adjusted estimate rose for Footwear and other personal accessory retailing (0.7%) and fell for Clothing retailing (-0.2%).