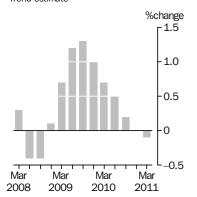

#### **Quarterly Turnover**

in volume terms
Trend estimate

#### **VOLUME TERMS**

■ In volume terms, the trend estimate for Australian retail turnover fell 0.1% in the March quarter 2011.

#### RETAIL TURNOVER, Australia

TOTAL RETAIL -QUARTERLY In volume terms, the seasonally adjusted estimate for the March quarter 2011 was relatively unchanged (0.0%), following a fall of 0.4% in the December quarter 2010 and a rise of 0.5% in the September quarter 2010.