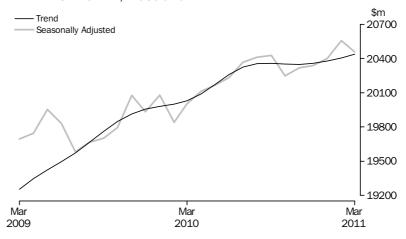

TOTAL RETAIL - MONTHLY

The chart below shows the trend series and seasonally adjusted series to March 2011.

In current prices, the trend estimate for Australian turnover rose 0.1% in March 2011 following a rise of 0.1% in February 2011 and a rise of 0.1% January 2011.

The seasonally adjusted estimate for Australian turnover fell 0.5% in March 2011 following a revised rise of 0.8% in February 2011 and a revised rise of 0.3% in January 2011. The upwards revision to February 2011 was material and was the result of the large extreme correction for flood-related influences for that month. See page 2 – *Impact of the floods*.