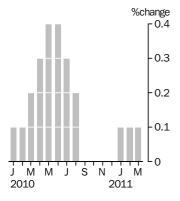

#### **Monthly Turnover**

Current Prices Trend Estimate

TOTAL RETAIL - MONTHLY

The chart below shows the trend series and seasonally adjusted series to March 2011.

In current prices, the trend estimate for Australian turnover rose 0.1% in March 2011 following a rise of 0.1% in February 2011 and a rise of 0.1% January 2011.

The seasonally adjusted estimate for Australian turnover fell 0.5% in March 2011 following a revised rise of 0.8% in February 2011 and a revised rise of 0.3% in January 2011. The upwards revision to February 2011 was material and was the result of the large extreme correction for flood-related influences for that month. See page 2 – *Impact of the floods*.